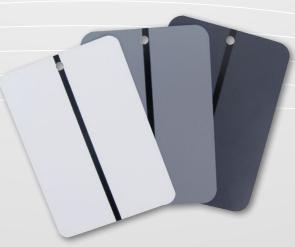

Metal spray sample cards are perfect for matching colour shades before painting. Available primed in the three filler colours white, light and dark grey, the metal cards by MP simulate the corresponding substrate. On top of that a contrast area can be used for testing the opacity.

**MP Spritzmuster Cover** 

item.no. 59497 0099

MP Spritzmusterkarte Metall white 59497 0000 dark grey 59497 0001 light grey 59497 0002