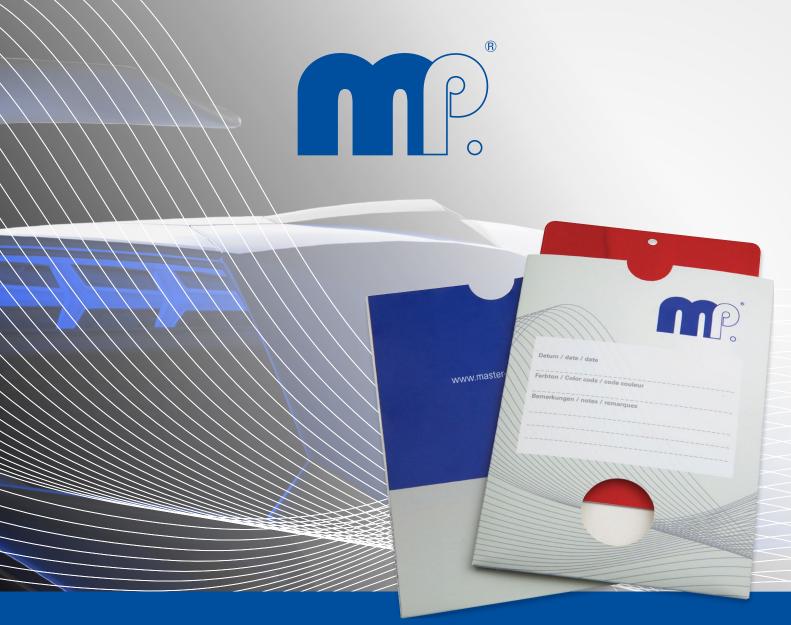

## MP Spritzmuster Cover

## Perfect solution for sample coatings

The new spray sample covers by MP create an ideal storage solution for spray sample cards. With space for filling in date, colour code and your own notes, spray patterns can be stored clearly and systematically.

**MP Spritzmuster Cover** 

item.no. 59497 0099

MP Spritzmusterkarte Metall white 59497 0000 dark grey 59497 0001 light grey 59497 0002