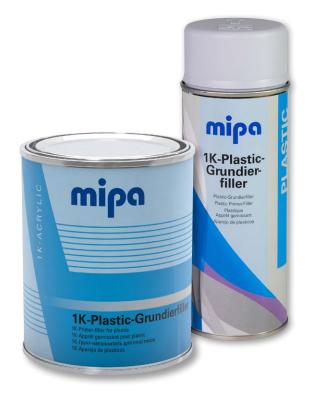

## Mipa 1K-Plastic-Grundierfiller

the solution to plastics

**Mipa 1K-Plastic-Grundierfiller** is a fast drying plastic primer with good filling properties for the use on many commonly used plastics in the automotive sector. Due to its special formulation Mipa 1K-Plastic-Grundierfiller can also be applied on extremely difficult plastics such as PP without additional pretreatment. Complex processes such as flame treatment or plasma processing become unnecessary in many cases.

- Excellent adhesion and filling properties
- Fast drying
- Recoatable with Mipa 1K- and 2K topcoats
- Suitable for plastics made of: PP-EPDM, ABS, PC, ABS-PC, PMMA, PA, PUR, PVC and GRP
- Direct adhesion on PP plastics without pre-treatment